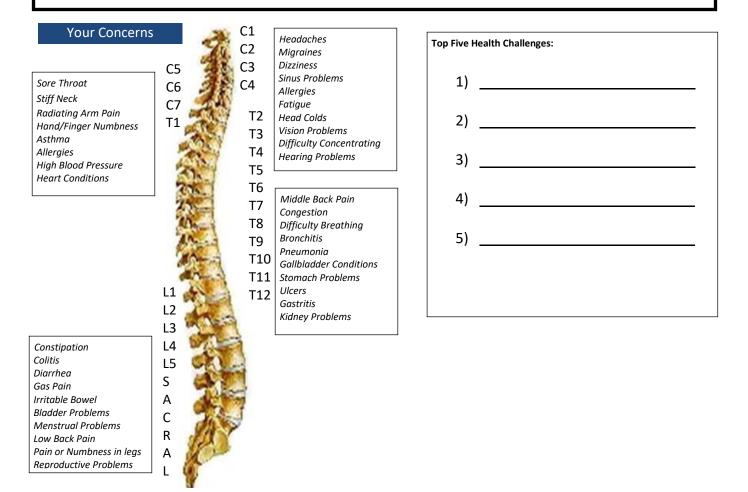

Many problems and health challenges can start as 'nerve interference' blocking the vital power that operates and heals our body. Please **CIRCLE** below any concerns you are experiencing now as well as in the past. Then please list your **Top Five Health Challenges** even if you think it is something that we can't help with.